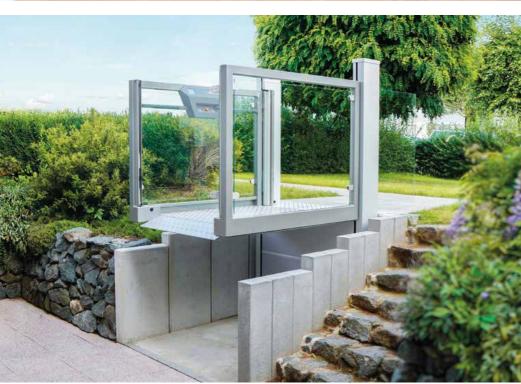

PLV9 WITH THER-MALLY INSULATED DOOR

On request, a door can be integrated airtight into the masonry. Due to the **excellent thermal insulation**, the lift is thermally separated from the building.

2

4

Platform closed: 470 mm

Foundation: 750x630 mm, frost-proofed

Platform closed: 620 mm Foundation: 750x630 mm, frost-proofed