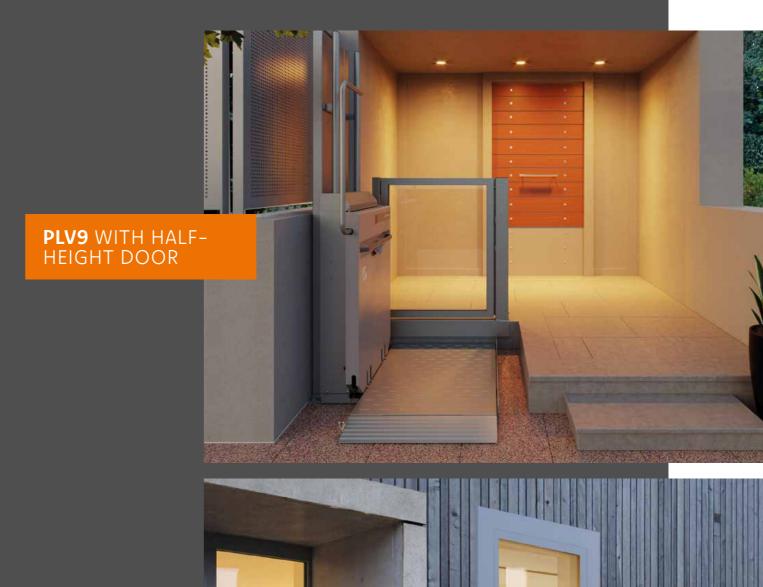

PLV9 WITH THER-MALLY INSULATED DOOR

On request, a door can be integrated airtight into the masonry. Due to the **excellent thermal insulation**, the lift is thermally separated from the building.

2

4