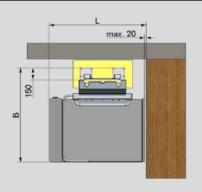

# REQUIRED SPACE PLATFORM VERTICAL LIFT PLV9

#### **INSTALLATION ON STANCHION**

80x60 mm with bracing

| Platform size | Required width "B" | Required lenght "L" |
|---------------|--------------------|---------------------|
| 1250x800 mm   | 1190 mm            | 1475 mm             |
| 1000x800 mm   | 1190 mm            | 1225 mm             |
| 1000x700 mm   | 1090 mm            | 1225 mm             |
| 800x800 mm    | 1190 mm            | 1025 mm             |