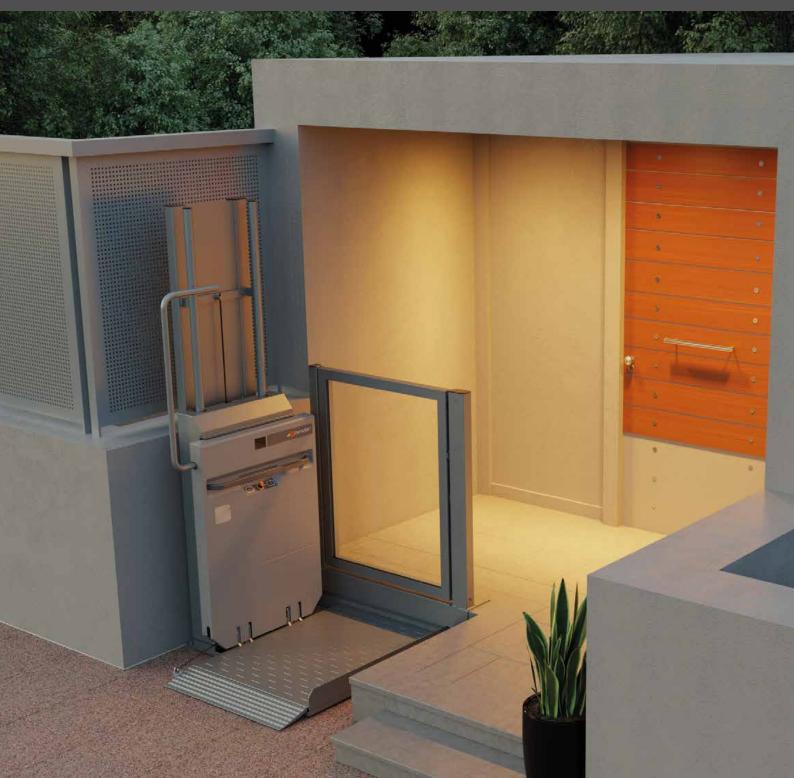

## VERSATILE APPLICABLE

The Ascendor platform vertical lift proves itself in both public and private use: particularly robust materials and user-friendly technologies make it an all-purpose solution for wheelchair users and people with other walking disabilities.

What others call luxury is standard with us. The goal is always to make your daily routine as pleasant as possible. Experience user-friendliness at the highest level and get to know a new attitude to life.