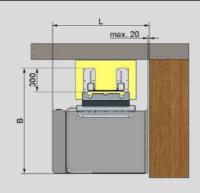

# REQUIRED SPACE PLATFORM VERTICAL LIFT PLV9

#### **INSTALLATION ON STANCHION**

100x80 mn

| Platform size | Required width "B" | Required lenght "L" |
|---------------|--------------------|---------------------|
| 1250x800 mm   | 1340 mm            | 1475 mm             |
| 1000x800 mm   | 1340 mm            | 1225 mm             |
| 1000x700 mm   | 1240 mm            | 1225 mm             |
| 800x800 mm    | 1340 mm            | 1025 mm             |