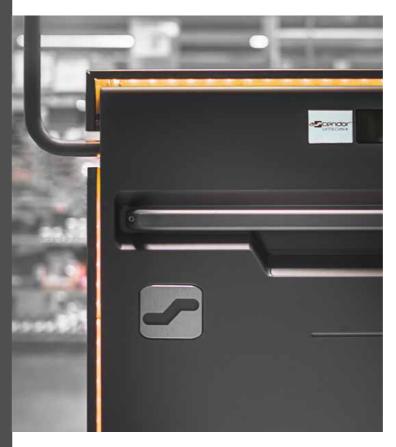

An automatic speech output ensures more comprehensibility.

In the event of a malfunction, a colour display provides information about the cause and possible remedies. In this way, 80% of all maintenance cases can be avoided. The display also provides information on the current operating status at a glance.