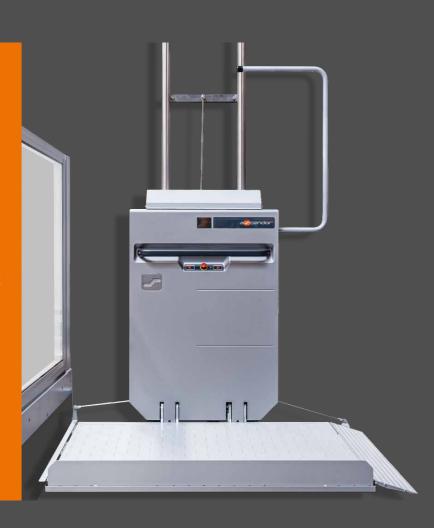

## VERSATILE APPLICABLE

The Ascendor platform vertical lift proves itself in both public and private use: particularly robust materials and user-friendly technologies make it an all-purpose solution for wheelchair users and people with other walking disabilities.

#### **EQUIPMENT**

#### MATERIALS

- of galvanised steel