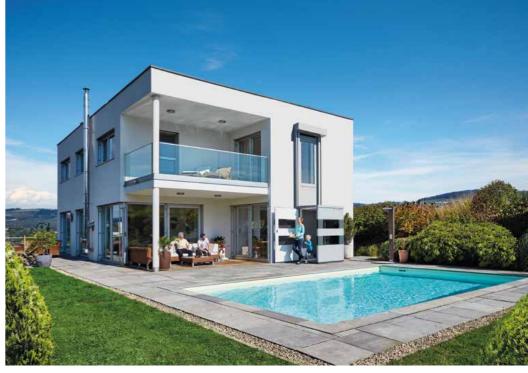

## VERSATILE APPLICABLE

The Ascendor platform vertical lift proves itself in both public and private use: particularly robust materials and user-friendly technologies make it an all-purpose solution for wheelchair users and people with other walking disabilities.

#### FREESTANDING INSTALLATION

† Freestanding installation available using a support structure