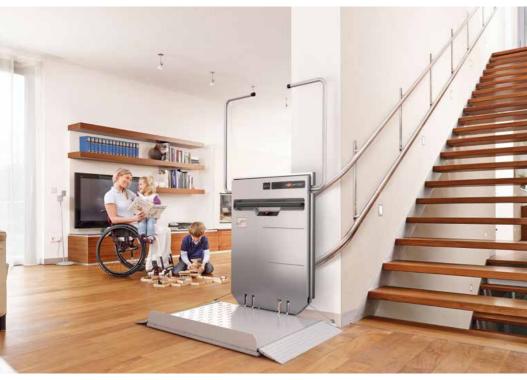

## VERSATILE APPLICABLE

The Ascendor platform vertical lift proves itself in both public and private use: particularly robust materials and user-friendly technologies make it an all-purpose solution for wheelchair users and people with other walking disabilities.

What others call luxury is standard with us. The goal is always to make your daily routine as pleasant as possible. Experience user-friendliness at the highest level and get to know a new attitude to life.