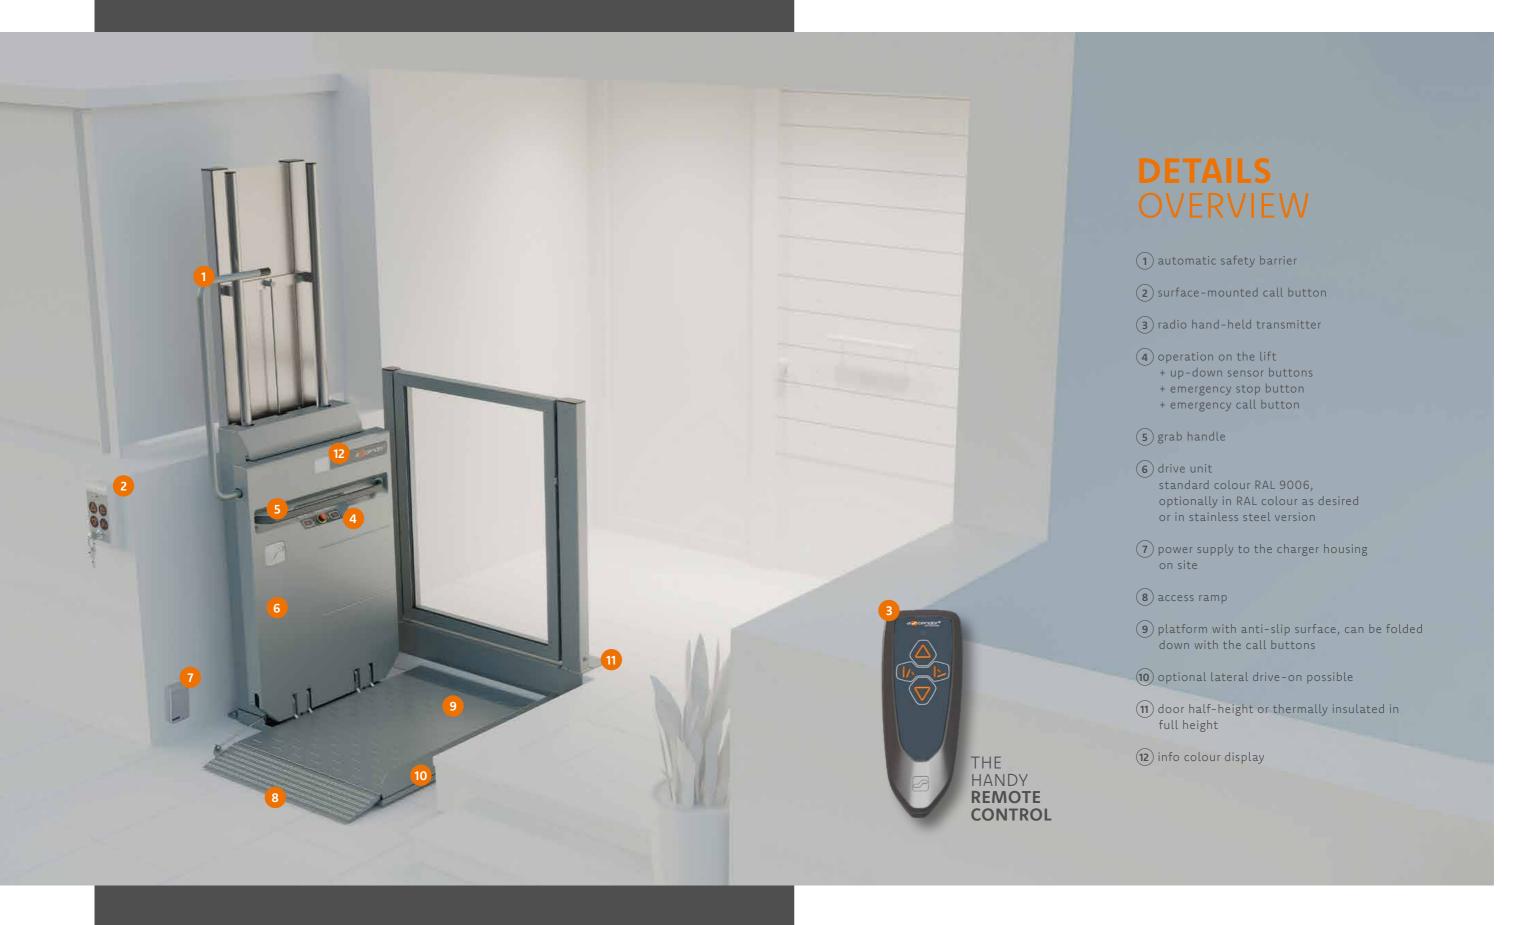

## VERSATILE APPLICABLE

The Ascendor platform vertical lift proves itself in both public and private use: particularly robust materials and user-friendly technologies make it an all-purpose solution for wheelchair users and people with other walking disabilities.

What others call luxury is standard with us. The goal is always to make your daily routine as pleasant as possible. Experience user-friendliness at the highest level and get to know a new attitude to life.

PLV9 WITH THER-MALLY INSULATED DOOR

On request, a door can be integrated airtight into the masonry. Due to the **excellent thermal insulation**, the lift is thermally separated from the building.

2

4

#### **EQUIPMENT**