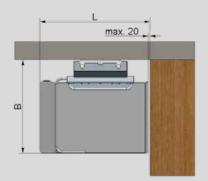

# REQUIRED SPACE PLATFORM VERTICAL LIFT PLV9

#### **WALL INSTALLATION**

| Platform size | Required width "B" | Required lenght "L" |
|---------------|--------------------|---------------------|
| 1250x800 mm   | 1055 mm            | 1475 mm             |
| 1000x800 mm   | 1055 mm            | 1225 mm             |
| 1000x700 mm   | 955 mm             | 1225 mm             |
| 800x800 mm    | 1055 mm            | 1025 mm             |